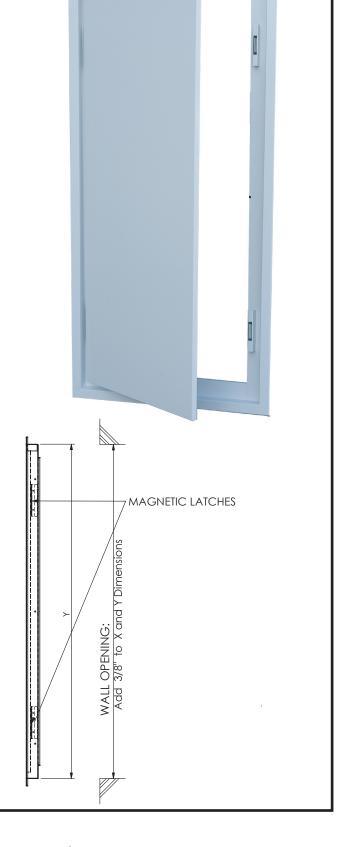

The hinged door with magnetic latches swings open to allow access for service. It is lined with 1/2" thick Linacoustic RC insulation which provides superior acoustical and thermal performance.