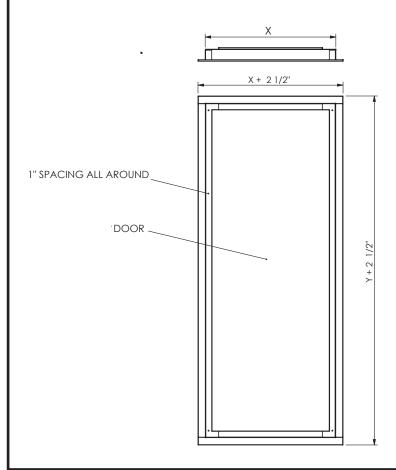

## PERIMETER RETURN AIR ACCESS PANEL with HINGED DOOR

The **Perimeter Return Air Access Panel with Hinged Door** is designed for heat pumps. It is custom made to meet

is designed for heat pumps. It is custom made to meet customer specific requirements.

The hinged door with magnetic latches swings open to allow access for service. It is lined with 1/2" thick Linacoustic RC insulation which provides superior acoustical and thermal performance.

## **Material:**

Manufactured from corrosion resistant satin coat steel, the door is manufactured from 22 GA and the frame is made in 22 GA.