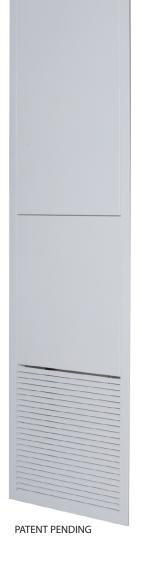

## INTEGRATED RETURN AIR ACCESS PANEL

MARFAB architecturally designed INTEGRATED RETURN AIR ACCESS PANELS are engineered for a perfect fit onto vertical fan coil units with ERV integrated systems.

**Silent Operation** - Ideal for luxury condos, hotels, hospitals and school residences, the one-piece frame construction with integrated louvers, eliminates noise and vibration.

**Aesthetically Pleasing** - Finished with designer white powder paint, the sleek design blends with any modern decor.

**Ultimate Convenience -** The INTEGRATED RETURN AIR ACCESS PANEL **removable door system** provides easy access to all components in the HVAC unit. One man operation. No tools required.

**Durable** - Manufactured in satin coat steel to prevent corrosion, the 20 gage door and 20 gage frame provide superior strength and long life.

**Safety** - The unique single piece construction complete with integrated louvers, prevents accidental insertion of foreign objects while providing ultimate air flow and superior strength.