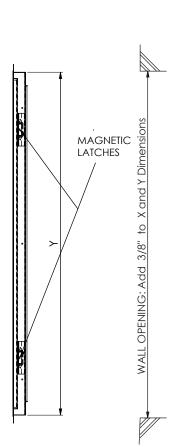

**Seamless Design -** When installed, the **drywall corner bead frame** is concealed for a polished appearance that blends with any modern decor.

A **hinged door** with magnetic latches swings open for easy access during service. The door panel is lined with **1/2" thick Linacoustic insulation** which helps control both temperature and sound.