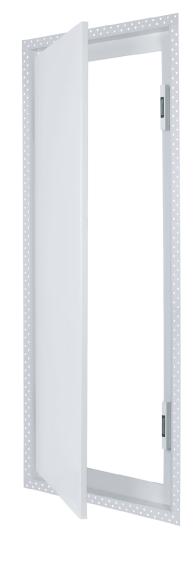

**Seamless Design -** When installed, the **drywall corner bead frame** is concealed for a polished appearance that blends with any modern decor.

A **hinged door** with magnetic latches swings open for easy access during service. The door panel is lined with **1/2" thick Linacoustic insulation** which helps control both temperature and sound.

Manufactured from corrosion resistant satin coat steel, the door and frame are made in 22 GA.

**Finish -** Durable powder coat finish available in "Appliance White" or "Ultra Flat White" - primer finish. Optional colour matching is available.