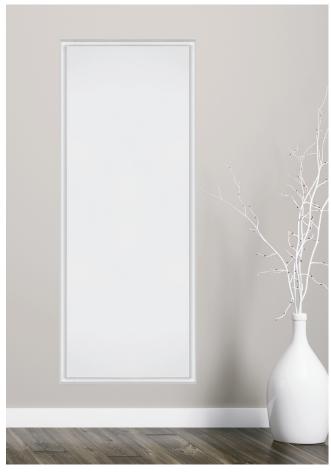

## PERIMETER RETURN AIR ACCESS PANEL with DRYWALL BEAD FRAME

111018

The Perimeter Return Air Access Panel with Drywall Bead Frame is designed for heat pump installations and is custom made to meet customer specific requirements.

**Seamless Design -** When installed, the **drywall corner bead frame** is concealed for a polished appearance that blends with any modern decor.

A **hinged door** with magnetic latches swings open for easy access during service. The door panel is lined with **1/2" thick Linacoustic insulation** which helps control both temperature and sound.

Manufactured from corrosion resistant satin coat steel, the door and frame are made in 22 GA.

**Finish -** Durable powder coat finish available in "Appliance White" or "Ultra Flat White" - primer finish. Optional colour matching is available.