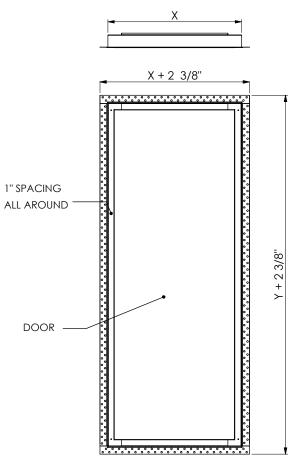

**Installation:** Place access panel in opening and secure using the 3/16" pre-punched mounting holes in the frame then apply drywall cement over beading.