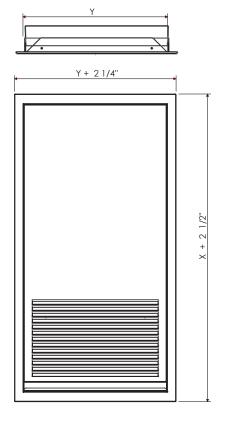

### **Removable Panel for Easy Access**

The door panel is completely removable which is ideal for installation and service, allowing free, unobstructed access to the chassis.

## **Designed for Quiet Operation:**

The one piece construction with integrated stationary louvres, eliminates noise from vibration. Additionally, the panel is lined with 1/2" thick Linacoustic RC insulation which provides superior acoustical performance.

#### **Material:**

Manufactured from corrosion resistant satin coat steel, the door is manufactured from 22 GA and the frame is made in 20 GA.