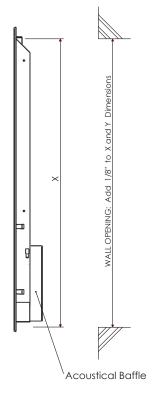

## **Designed for Quiet Operation:**

The one piece construction with integrated stationary louvres, eliminates noise from vibration. Additionally, the panel is lined with 1/2" thick Linacoustic RC insulation which provides superior acoustical performance.