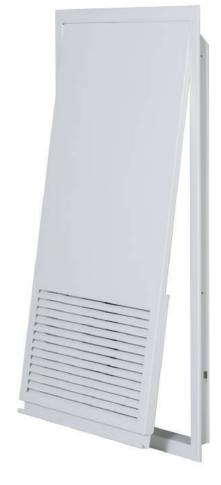

### **Removable Panel for Easy Access**

The door panel is completely removable which is ideal for installation and service, allowing free, unobstructed access to the chassis.

#### Finish:

The durable "Appliance White" powder coat finish\* blends seamlessly with any modern decor and our exclusive powder coating formula, offers superior protection against condensation.

\*Alternative colours and textures are available.