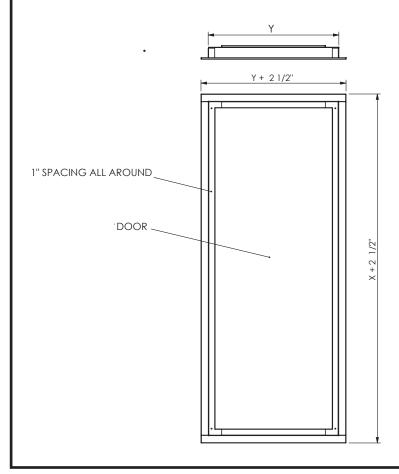

## PERIMETER RETURN AIR ACCESS PANEL with HINGED DOOR

The **Perimeter Return Air Access Panel with Hinged Door** is designed for heat pumps. It is custom made to meet customer specific requirements.

The hinged door with magnetic latches swings open to allow access for service. It is lined with 1/2" thick Linacoustic RC insulation which provides superior acoustical and thermal performance.

## **Material:**

Manufactured from corrosion resistant satin coat steel, the door is manufactured from 22 GA and the frame is made in 22 GA.