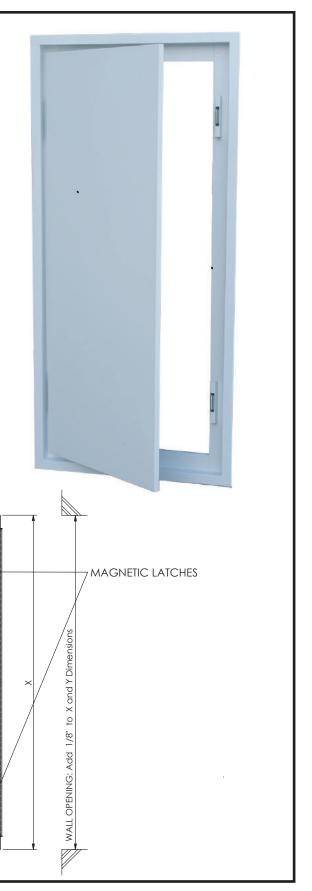

## PERIMETER RETURN AIR ACCESS PANEL with HINGED DOOR

The **Perimeter Return Air Access Panel with Hinged Door** is designed for heat pumps. It is custom made to meet customer specific requirements.

The hinged door with magnetic latches swings open to allow access for service. It is lined with 1/2" thick Linacoustic RC insulation which provides superior acoustical and thermal performance.

## Finish:

The durable "Appliance White" powder coat finish\* blends seamlessly with any modern decor and our exclusive powder coating formula, offers superior protection against condensation.

\*Alternative colours and textures are available.