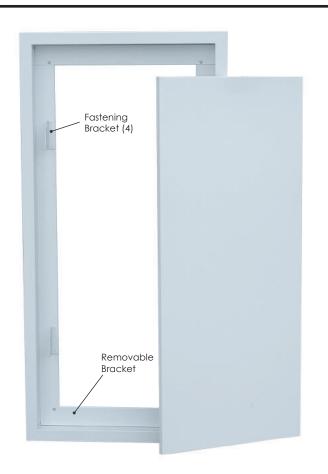

## PERIMETER RETURN AIR ACCESS PANEL with REMOVABLE DOOR

The Perimeter Return Air Access Panel with Removable **Door** is designed for heat pumps. It is custom made to meet customer specific requirements.

The Removable Door System allows clear access for installation or service of the heat pump chassis. The door is lined with 1/2" thick Linacoustic RC insulation which provides superior acoustical and thermal performance.

## **Material:**

Manufactured from corrosion resistant satin coat steel, the door is manufactured from 22 GA and the frame is made in 22 GA.