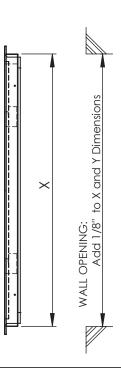

## PERIMETER RETURN AIR ACCESS PANEL with REMOVABLE DOOR

The Perimeter Return Air Access Panel with Removable **Door** is designed for heat pumps. It is custom made to meet customer specific requirements.