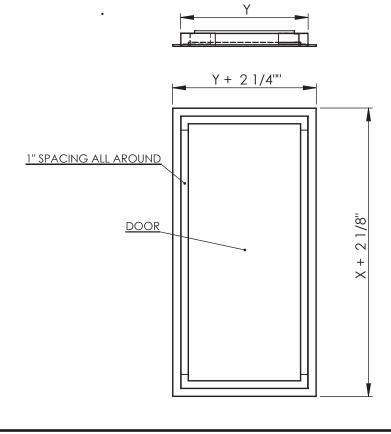

## PERIMETER RETURN AIR ACCESS PANEL with REMOVABLE DOOR

The Perimeter Return Air Access Panel with Removable **Door** is designed for heat pumps. It is custom made to meet customer specific requirements.