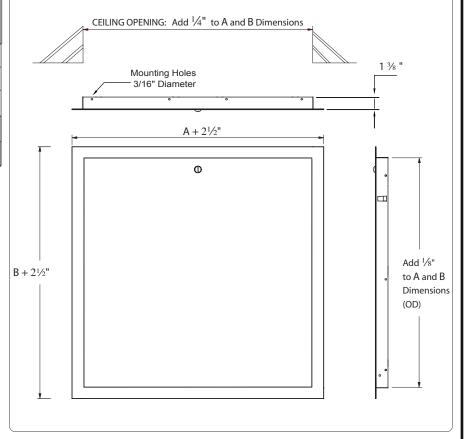

Mounting holes on internal frame allow secure installation when affixed to steel or wood frame.

| PART No.   | SIZE<br>A x B<br>Inches | REQUIRED<br>WALL OPENING<br>Inches                              | MATERIAL<br>GA.<br>Frame Door |    |
|------------|-------------------------|-----------------------------------------------------------------|-------------------------------|----|
| CAP-C-2424 | 24×24                   | 24 <sup>1</sup> / <sub>4</sub> × 24 <sup>1</sup> / <sub>4</sub> | 18                            | 22 |
| CAP-C-2626 | 26×26                   | $26\frac{1}{4} \times 26\frac{1}{4}$                            | 18                            | 22 |
| CAP-C-2828 | 28×28                   | $28\frac{1}{4} \times 28\frac{1}{4}$                            | 18                            | 22 |
| CAP-C-2428 | 24×28                   | 24 <sup>1</sup> / <sub>4</sub> × 28 <sup>1</sup> / <sub>4</sub> | 18                            | 22 |
| CAP-C-2432 | 24×32                   | 24 <sup>1</sup> / <sub>4</sub> × 32 <sup>1</sup> / <sub>4</sub> | 18                            | 22 |