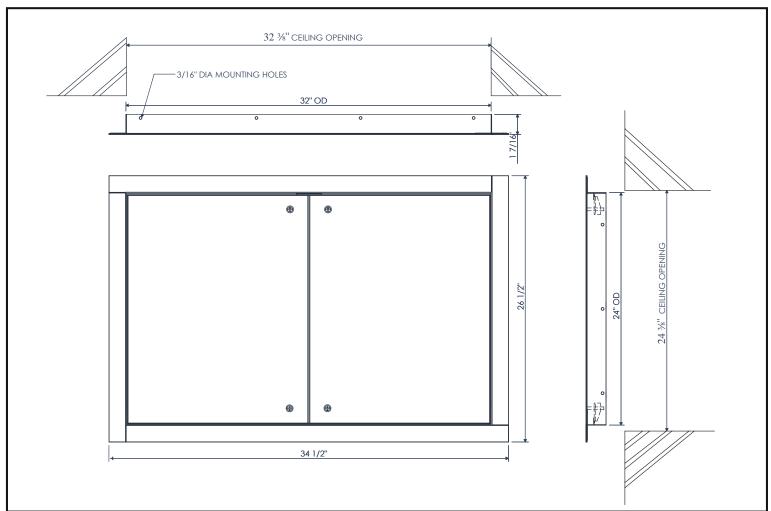

## HRV/ERV CEILING MOUNTED ACCESS PANEL with DOUBLE DOORS

Designed for a flush mount onto ceilings.

Mounting holes on internal frame allow secure installation when affixed to steel or wood frame.

Removable Panels allows for quick and easy access to equipment in ceilings.

## Material and Finish:

Manufactured from satin coat material. Frame manufactured from 18 Ga and doors manufactured from 22 Ga.

Size: 32" x 24"

Ceiling Opening Requirement: 32 %" x 24 %"

Optional powder coat paint finish in "Sandtex White" Custom sizes are available upon request.