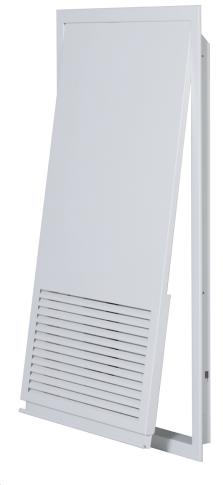

# ACOUSTIC RETURN AIR ACCESS PANEL for HEAT PUMPS

The **Acoustic Return Air Access Panel** is designed for heat pumps, particularly for units which are used in acoustically sensitive applications. The panel is custom manufactured to suit customer specific requirements.

## **Removable Panel for Easy Access**

The door panel is completely removable which is ideal for installation and service, allowing free, unobstructed access to the chassis.

### **Designed for Quiet Operation:**

The one piece construction with integrated stationary louvres, eliminates noise from vibration. Additionally, the panel is lined with 1/2" thick Linacoustic RC insulation which provides superior acoustical performance.

#### **Material:**

Manufactured from corrosion resistant satin coat steel, the door is manufactured from 22 GA and the frame is made in 20 GA.

#### Finish:

The durable "Appliance White" powder coat finish\* blends seamlessly with any modern decor and our exclusive powder coating formula, offers superior protection against condensation.

\*Alternative colours and textures are available.