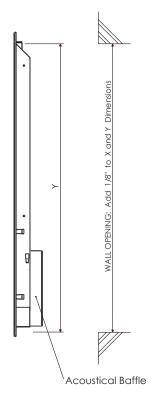

# **RA-HP-AC**

# ACOUSTIC RETURN AIR ACCESS PANEL for HEAT PUMPS

The **Acoustic Return Air Access Panel** is designed for heat pumps, particularly for units which are used in acoustically sensitive applications. The panel is custom manufactured to suit customer specific requirements.

### **Designed for Quiet Operation:**

The one piece construction with integrated stationary louvres, eliminates noise from vibration. Additionally, the panel is lined with 1/2" thick Linacoustic RC insulation which provides superior acoustical performance.