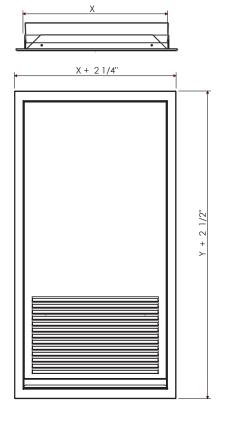

# **RA-HP-AC**

# ACOUSTIC RETURN AIR ACCESS PANEL for HEAT PUMPS

The **Acoustic Return Air Access Panel** is designed for heat pumps, particularly for units which are used in acoustically sensitive applications. The panel is custom manufactured to suit customer specific requirements.

## **Removable Panel for Easy Access**

The door panel is completely removable which is ideal for installation and service, allowing free, unobstructed access to the chassis.

### **Designed for Quiet Operation:**

The one piece construction with integrated stationary louvres, eliminates noise from vibration. Additionally, the panel is lined with 1/2" thick Linacoustic RC insulation which provides superior acoustical performance.

#### **Material:**

Manufactured from corrosion resistant satin coat steel, the door is manufactured from 22 GA and the frame is made in 20 GA.

#### Finish:

The durable "Appliance White" powder coat finish\* blends seamlessly with any modern decor and our exclusive powder coating formula, offers superior protection against condensation.

\*Alternative colours and textures are available.