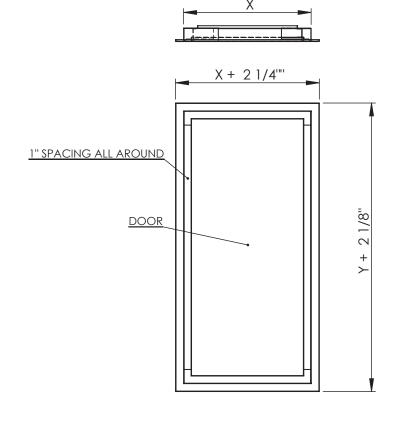

## PERIMETER RETURN AIR ACCESS PANEL with REMOVABLE DOOR

The Perimeter Return Air Access Panel with Removable **Door** is designed for heat pumps. It is custom made to meet customer specific requirements.

The Removable Door System allows clear access for installation or service of the heat pump chassis. The door is lined with 1/2" thick Linacoustic RC insulation which provides superior acoustical and thermal performance.