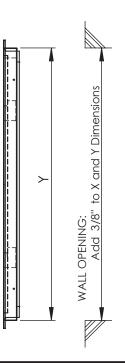

## PERIMETER RETURN AIR ACCESS PANEL with REMOVABLE DOOR

The Perimeter Return Air Access Panel with Removable **Door** is designed for heat pumps. It is custom made to meet customer specific requirements.