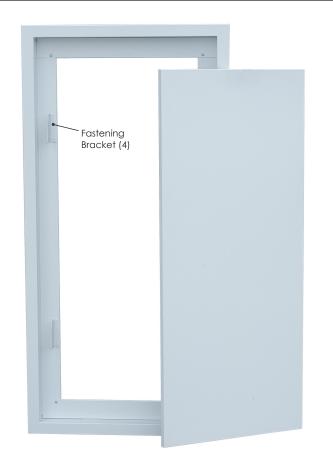

## PERIMETER RETURN AIR ACCESS PANEL with REMOVABLE DOOR

The Perimeter Return Air Access Panel with Removable **Door** is designed for heat pumps. It is custom made to meet customer specific requirements.

The Removable Door System allows clear access for installation or service of the heat pump chassis. The door is lined with 1/2" thick Linacoustic RC insulation which provides superior acoustical and thermal performance.

## Material:

Manufactured from corrosion resistant satin coat steel, the door is manufactured from 22 GA and the frame is made in 22 GA.