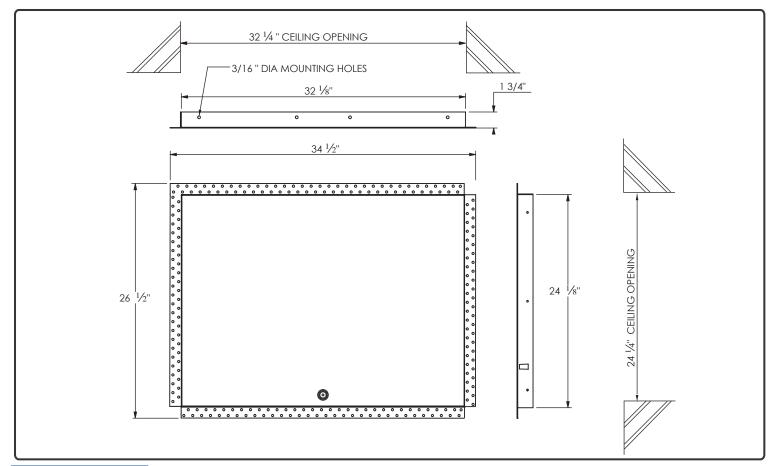

## Installation:

Place access panel in opening and secure using the 3/16" pre punched mounting holes in the frame. Apply drywall cement over beading.

## Material

Manufactured from satin coat steel (22 Ga roll formed frame and 22 Ga door).

Finish: Powder coated in "White Texture"

Size: 32" x 24" Ceiling Opening Requirement: 32 1/4 " x 24 1/4"

Available Options: Custom sizes, alternative paint colours and