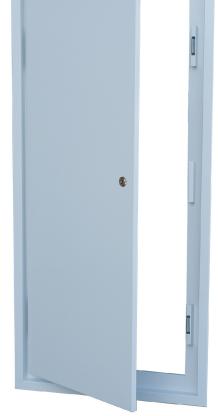

# PERIMETER RETURN AIR ACCESS PANEL with HINGED DOOR - KEY LOCK

### The Perimeter Return Air Access Panel with Hinged Door

**and Key Lock** is designed for heat pumps. It is custom made to meet customer specific requirements.

The hinged door with magnetic latches swings open to allow access for service. It is lined with 1/2" thick Linacoustic RC insulation which provides superior acoustical and thermal performance.

## Hardware: Cylinder Key Lock