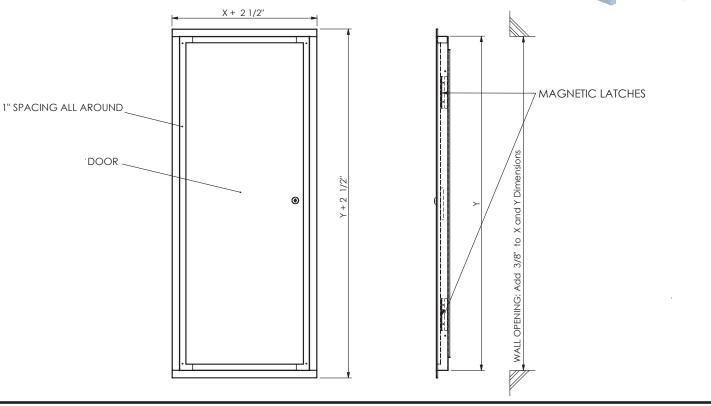

### The Perimeter Return Air Access Panel with Hinged Door

**and Key Lock** is designed for heat pumps. It is custom made to meet customer specific requirements.

The hinged door with magnetic latches swings open to allow access for service. It is lined with 1/2" thick Linacoustic RC insulation which provides superior acoustical and thermal performance.

#### Material:

Manufactured from corrosion resistant satin coat steel, the door is manufactured from 22 GA and the frame is made in 22 GA.