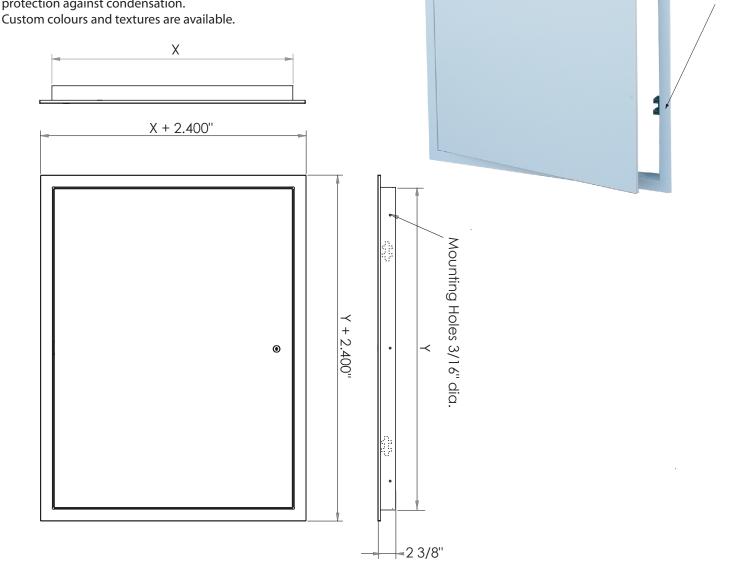

## SERVICE ACCESS PANEL - KEY LOCK

The **Service Access Panel** is designed for installation onto walls to provide access to HVAC equipment located in the interior.

The door is lined with 1/2" thick Linacoustic RC insulation for noise reduction.

## **Material:**

The door (22 ga) and frame (18 ga) are manufactured from satin coat steel.

## **Hardware:**

Cylinder Key lock Push out magnets

Size: Manufactured in custom sizes.

## Finish:

Our durable "Appliance White" powder coat finish blends with any modern decor and offers superior protection against condensation.

191120

Push Out

Magnets

Fax: 905-660-7327 Tel: 905-660-3460