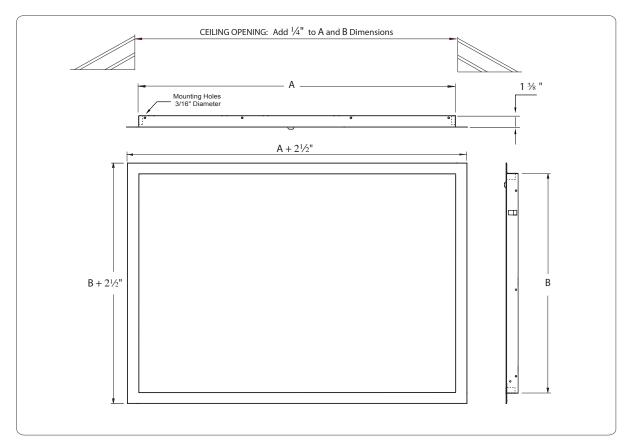

Mounting holes on internal frame allow secure installation when affixed to steel or wood frame.

Manufactured from 18 and 22 Ga satin coat steel.

**Paint finish: "White Texture"** Our exclusive formula powder coat finish offers superior protection against corrosion due to condensation.

Manufactured in custom sizes.

**Options:** Custom colour matching

www.marfabmetal.com

Tel: 905-660-3460 Fax: 905-660-7327