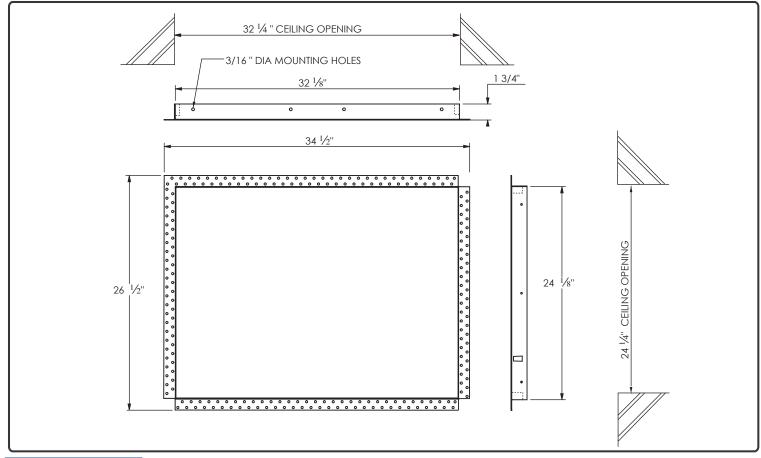

To open, simply push on the door panel to disengage the push latches, and allow to swing open.

**Removable Door Panel** allows quick and easy access to equipment for service.

**Installation:** Place access panel in opening and secure using the 3/16" pre punched mounting holes in the frame. Apply drywall cement over beading.